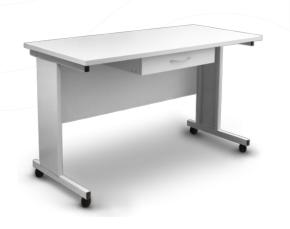

## T-4L, Table

## DESCRIPTION

New modular design of laboratory furniture provides flexibility and ease of use.

## SPECIFICATIONS

| Maximum load               | 75 kg               |
|----------------------------|---------------------|
| Overall dimensions (W×D×H) | 1290 × 600 × 770 mm |
| Weight                     | 36 kg               |

CAT. NUMBER

BS-040107-BK T-4L, Table