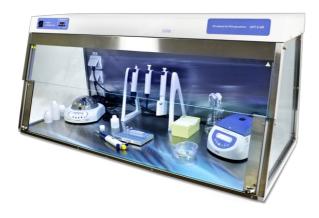

## ACCESSORIES

T-4L, Table Page 1 of 2

UVT-S-AR BS-040107-AAA DNA/RNA UV-cleaner box

DNA/RNA UV-cleaner box**UVT-S-AR** is designed for clean operations with DNA samples. UV-cleaner box provide protection against contamination.

Model is a bench-top type, made of metal framework, glass walls, working  $\dots$ 

read more

LF-1 BS-050101-BK Drawer unit

New modular design of laboratory furniture provides flexibility and ease of use.