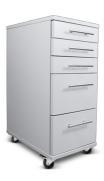

Model is a bench-top type, made of metal framework, glass walls, working  $\dots$ 

read more

LF-1 BS-050101-BK Drawer unit

New modular design of laboratory furniture provides flexibility and ease of use.